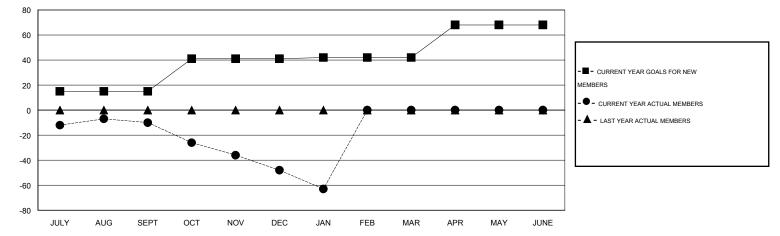

## LOCATION NORTH CAROLINA

GMT CA 1

|                             |                  | Clubs            |                  |                  | Members<br>RESULTS FOR 2015-2016 |                    |                                     |                    |                  |  |
|-----------------------------|------------------|------------------|------------------|------------------|----------------------------------|--------------------|-------------------------------------|--------------------|------------------|--|
|                             | RESU             | TS FOR 2015-2016 | i                |                  |                                  |                    |                                     |                    |                  |  |
| QUARTER                     | NEW CLUB<br>GOAL | NEW CLUBS        | DROPPED<br>CLUBS | NET<br>GAIN/LOSS | QUARTER                          | NEW MEMBER<br>GOAL | CHARTER AND<br>NEW MEMBERS<br>ADDED | DROPPED<br>MEMBERS | NET<br>GAIN/LOSS |  |
| JULY/AUG/SEPT               | 0                | 0                | 0                | 0                | JULY/AUG/SEPT                    | 15                 | 19                                  | 29                 | -10              |  |
| OCT/NOV/DEC                 | 1                | 0                | 1                | -1               | OCT/NOV/DEC                      | 26                 | 21                                  | 59                 | -38              |  |
| JAN/FEB/MAR<br>APR/MAY/JUNE | 0<br>1           | 0<br>0           | 0<br>0           | 0<br>0           | JAN/FEB/MAR<br>APR/MAY/JUNE      | 1<br>26            | 15<br>0                             | 30<br>0            | -15<br>0         |  |